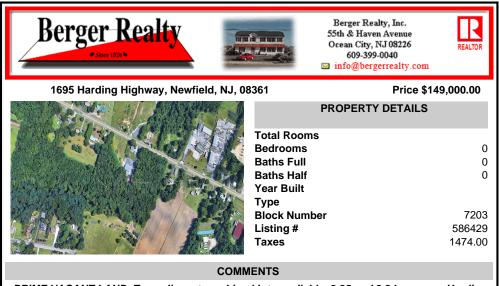

## COMMENTS

PRIME VACANT LAND. Two adjacent combined lots available: 2.25 and 2.24 acres on Harding Highway zoned Highway Commercial. Bring your business to this busy corridor with plenty of exposure. Zoning opportunities can be diner, restaurant, bar, professional office, commercial business, etc. Buyer responsible for their own due diligence. Possible Residential or Mixed Use with...