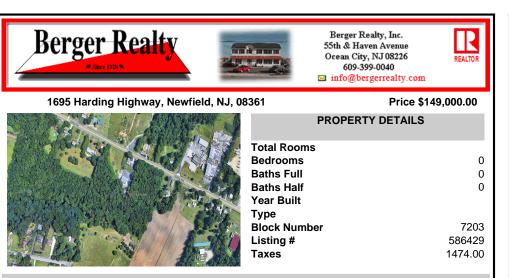

## COMMENTS

PRIME VACANT LAND. Two adjacent combined lots available: 2.25 and 2.24 acres on Harding Highway zoned Highway Commercial. Bring your business to this busy corridor with plenty of exposure. Zoning opportunities can be diner, restaurant, bar, professional office, commercial business, etc. Buyer responsible for their own due diligence. Possible Residential or Mixed Use with...