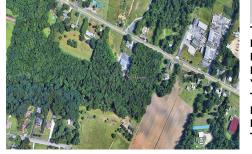

# COMMENTS

PRIME VACANT LAND. Two adjacent combined lots available: 2.25 and 2.24 acres on Harding Highway zoned Highway Commercial. Bring your business to this busy corridor with plenty of exposure. Zoning opportunities can be diner, restaurant, bar, professional office, commercial business, etc. Buyer responsible for their own due diligence. Possible Residential or Mixed Use with...

## COMMENTS

PRIME VACANT LAND. Two adjacent combined lots available: 2.25 and 2.24 acres on Harding Highway zoned Highway Commercial. Bring your business to this busy corridor with plenty of exposure. Zoning opportunities can be diner, restaurant, bar, professional office, commercial business, etc. Buyer responsible for their own due diligence. Possible Residential or Mixed Use with...