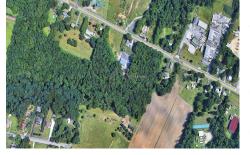

# COMMENTS

PRIME VACANT LAND. Two adjacent combined lots available: 2.25 and 2.24 acres on Harding Highway zoned Highway Commercial. Bring your business to this busy corridor with plenty of exposure. Zoning opportunities can be diner, restaurant, bar, professional office, commercial business, etc. Buyer responsible for their own due diligence. Possible Residential or Mixed Use with...