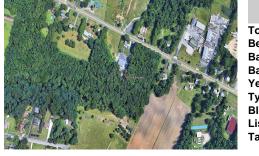

# COMMENTS

PRIME VACANT LAND. Two adjacent combined lots available: 2.25 and 2.24 acres on Harding Highway zoned Highway Commercial. Bring your business to this busy corridor with plenty of exposure. Zoning opportunities can be diner, restaurant, bar, professional office, commercial business, etc. Buyer responsible for their own due diligence. Possible Residential or Mixed Use with...