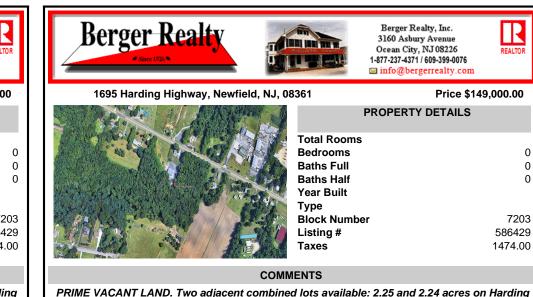

1695 Harding Highway, Newfield, NJ, 08361

| , 08          | 361          | Price \$149,000.00 |
|---------------|--------------|--------------------|
|               | PROPE        | ERTY DETAILS       |
|               | Total Rooms  |                    |
| the second    | Bedrooms     | 0                  |
|               | Baths Full   | 0                  |
|               | Baths Half   | 0                  |
| 1 Contraction | Year Built   |                    |
|               | Туре         |                    |
| 11            | Block Number | 7203               |
| 1             | Listing #    | 586429             |
|               | Taxes        | 1474.00            |

## COMMENTS

PRIME VACANT LAND. Two adjacent combined lots available: 2.25 and 2.24 acres on Harding Highway zoned Highway Commercial. Bring your business to this busy corridor with plenty of exposure. Zoning opportunities can be diner, restaurant, bar, professional office, commercial business, etc. Buyer responsible for their own due diligence. Possible Residential or Mixed Use with...