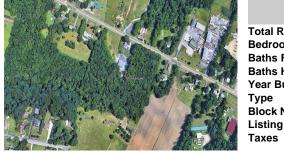

## COMMENTS

PRIME VACANT LAND. Two adjacent combined lots available: 2.25 and 2.24 acres on Harding Highway zoned Highway Commercial. Bring your business to this busy corridor with plenty of exposure. Zoning opportunities can be diner, restaurant, bar, professional office, commercial business, etc. Buyer responsible for their own due diligence. Possible Residential or Mixed Use with...