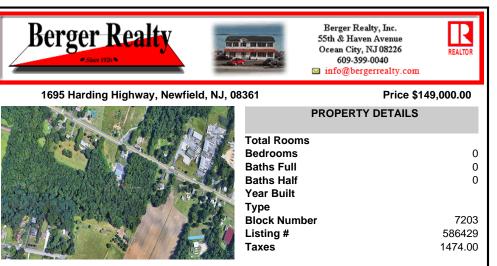

## COMMENTS

PRIME VACANT LAND. Two adjacent combined lots available: 2.25 and 2.24 acres on Harding Highway zoned Highway Commercial. Bring your business to this busy corridor with plenty of exposure. Zoning opportunities can be diner, restaurant, bar, professional office, commercial business, etc. Buyer responsible for their own due diligence. Possible Residential or Mixed Use with...