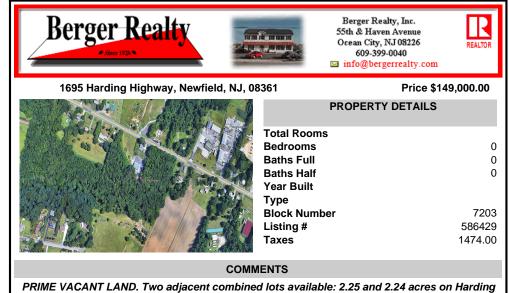

## COMMENTS

PRIME VACANT LAND. Two adjacent combined lots available: 2.25 and 2.24 acres on Harding Highway zoned Highway Commercial. Bring your business to this busy corridor with plenty of exposure. Zoning opportunities can be diner, restaurant, bar, professional office, commercial business, etc. Buyer responsible for their own due diligence. Possible Residential or Mixed Use with...