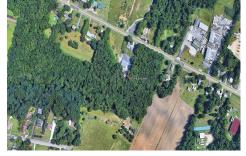

## COMMENTS

PRIME VACANT LAND. Two adjacent combined lots available: 2.25 and 2.24 acres on Harding Highway zoned Highway Commercial. Bring your business to this busy corridor with plenty of exposure. Zoning opportunities can be diner, restaurant, bar, professional office, commercial business, etc. Buyer responsible for their own due diligence. Possible Residential or Mixed Use with...

# COMMENTS

PRIME VACANT LAND. Two adjacent combined lots available: 2.25 and 2.24 acres on Harding Highway zoned Highway Commercial. Bring your business to this busy corridor with plenty of exposure. Zoning opportunities can be diner, restaurant, bar, professional office, commercial business, etc. Buyer responsible for their own due diligence. Possible Residential or Mixed Use with...