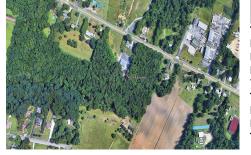

## COMMENTS

PRIME VACANT LAND. Two adjacent combined lots available: 2.25 and 2.24 acres on Harding Highway zoned Highway Commercial. Bring your business to this busy corridor with plenty of exposure. Zoning opportunities can be diner, restaurant, bar, professional office, commercial business, etc. Buyer responsible for their own due diligence. Possible Residential or Mixed Use with...