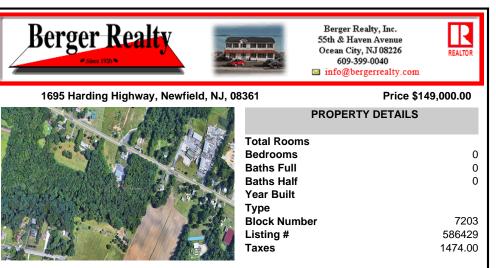

## COMMENTS

PRIME VACANT LAND. Two adjacent combined lots available: 2.25 and 2.24 acres on Harding Highway zoned Highway Commercial. Bring your business to this busy corridor with plenty of exposure. Zoning opportunities can be diner, restaurant, bar, professional office, commercial business, etc. Buyer responsible for their own due diligence. Possible Residential or Mixed Use with...