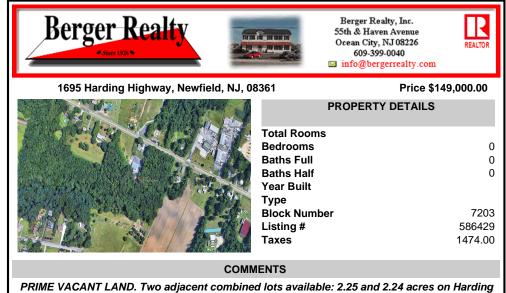

## COMMENTS

PRIME VACANT LAND. Two adjacent combined lots available: 2.25 and 2.24 acres on Harding Highway zoned Highway Commercial. Bring your business to this busy corridor with plenty of exposure. Zoning opportunities can be diner, restaurant, bar, professional office, commercial business, etc. Buyer responsible for their own due diligence. Possible Residential or Mixed Use with...