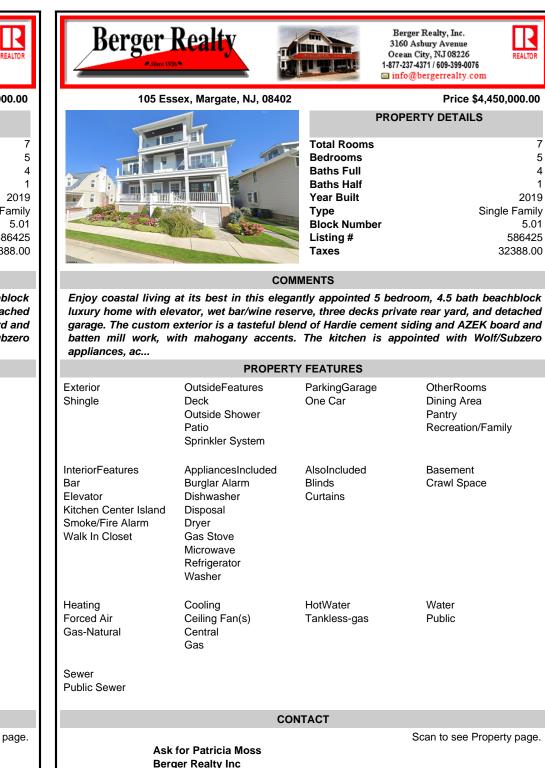

## 105 Essex, Margate, NJ, 08402

|                  | into@bergerrealty.com |             |  |
|------------------|-----------------------|-------------|--|
|                  | Price \$4,450,000.00  |             |  |
| PROPERTY DETAILS |                       |             |  |
|                  |                       |             |  |
| Total Room       | S                     | 7           |  |
| Bedrooms         |                       | 5           |  |
| Baths Full       |                       | 4           |  |
| Baths Half       |                       | 1           |  |
| Year Built       |                       | 2019        |  |
| Туре             | Sir                   | igle Family |  |
| Block Numb       | ber                   | 5.01        |  |
| Listing #        |                       | 586425      |  |
| Taxes            |                       | 32388.00    |  |

Berger Realty, Inc.

3160 Asbury Avenue Ocean City, NJ 08226

1-877-237-4371 / 609-399-0076

infa@hargarran1tr

## COMMENTS

Enjoy coastal living at its best in this elegantly appointed 5 bedroom, 4.5 bath beachblock luxury home with elevator, wet bar/wine reserve, three decks private rear yard, and detached garage. The custom exterior is a tasteful blend of Hardie cement siding and AZEK board and batten mill work, with mahogany accents. The kitchen is appointed with Wolf/Subzero appliances, ac...

| PROPERTY FEATURES                                                                                  |                                                                                                                            |                                    |                                                          |  |
|----------------------------------------------------------------------------------------------------|----------------------------------------------------------------------------------------------------------------------------|------------------------------------|----------------------------------------------------------|--|
| Exterior<br>Shingle                                                                                | OutsideFeatures<br>Deck<br>Outside Shower<br>Patio<br>Sprinkler System                                                     | ParkingGarage<br>One Car           | OtherRooms<br>Dining Area<br>Pantry<br>Recreation/Family |  |
| InteriorFeatures<br>Bar<br>Elevator<br>Kitchen Center Island<br>Smoke/Fire Alarm<br>Walk In Closet | AppliancesIncluded<br>Burglar Alarm<br>Dishwasher<br>Disposal<br>Dryer<br>Gas Stove<br>Microwave<br>Refrigerator<br>Washer | AlsoIncluded<br>Blinds<br>Curtains | Basement<br>Crawl Space                                  |  |
| Heating<br>Forced Air<br>Gas-Natural                                                               | Cooling<br>Ceiling Fan(s)<br>Central<br>Gas                                                                                | HotWater<br>Tankless-gas           | Water<br>Public                                          |  |
| Sewer<br>Public Sewer                                                                              |                                                                                                                            |                                    |                                                          |  |
| CONTACT                                                                                            |                                                                                                                            |                                    |                                                          |  |
| Scan to see Property page.<br>Ask for Patricia Moss<br>Berger Realty Inc                           |                                                                                                                            |                                    |                                                          |  |