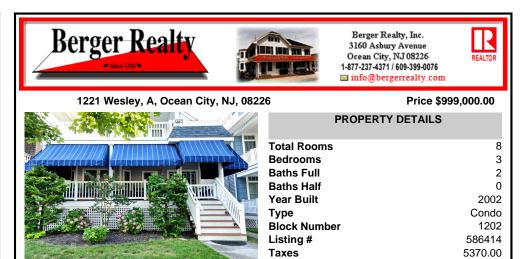

1221 Wesley, A, Ocean City, NJ, 08226

|                 |                                                                                                               | PROPERTY DETAILS |                                                                |
|-----------------|---------------------------------------------------------------------------------------------------------------|------------------|----------------------------------------------------------------|
|                 | Total Rooms<br>Bedrooms<br>Baths Full<br>Baths Half<br>Year Built<br>Type<br>Block Numb<br>Listing #<br>Taxes |                  | 8<br>3<br>2<br>0<br>2002<br>Condo<br>1202<br>586414<br>5370.00 |
| Section Section | TUNES                                                                                                         |                  | 5570.00                                                        |

## COMMENTS

Plan a day trip fast and come check out this 3 bed, 2 bath beauty, asking less than a million on Wesley!! This location is just steps to the beach & boardwalk while also right around the corner from all of the downtown Asbury shops. Plenty of space to move throughout your open kitchen and cozy living room, right out onto your oversized deck with custom awnings that offers ...