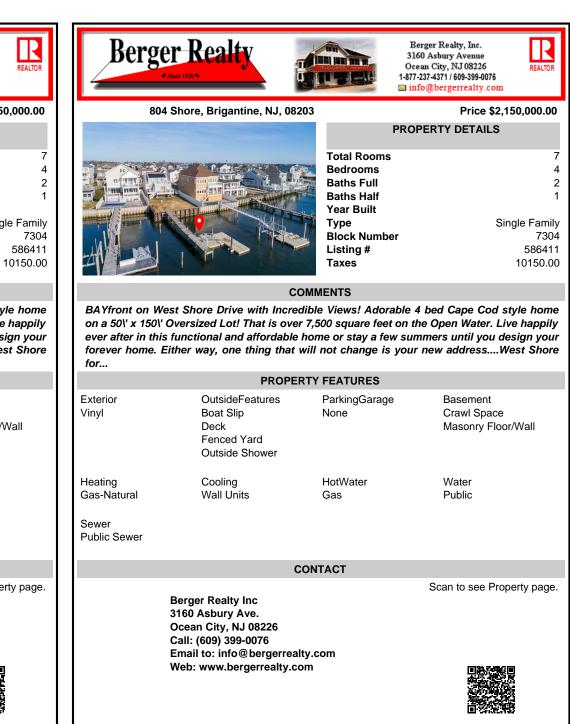

## COMMENTS

Taxes

BAYfront on West Shore Drive with Incredible Views! Adorable 4 bed Cape Cod style home on a 50\' x 150\' Oversized Lot! That is over 7,500 square feet on the Open Water. Live happily ever after in this functional and affordable home or stay a few summers until you design your forever home. Either way, one thing that will not change is your new address....West Shore for...