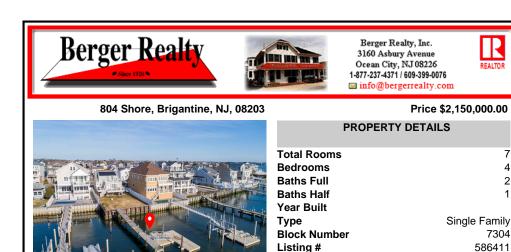

## COMMENTS

Taxes

BAYfront on West Shore Drive with Incredible Views! Adorable 4 bed Cape Cod style home on a 50\' x 150\' Oversized Lot! That is over 7,500 square feet on the Open Water. Live happily ever after in this functional and affordable home or stay a few summers until you design your forever home. Either way, one thing that will not change is your new address....West Shore for...