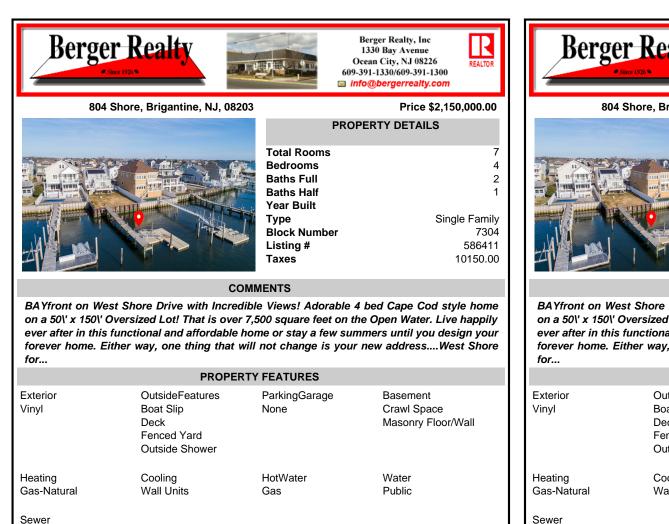

## Public Sewer

Ask for Carol Cawley Berger Realty Inc 1330 Bay Avenue, Ocean City Call: 609-760-3809 Email to: clc@bergerrealty.com

Scan to see Property page.

804 Shore, Brigantine, NJ, 08203

Price \$2,150,000.00

7

4

2

1

7304

586411

10150.00

Single Family

**PROPERTY DETAILS** 

| PI                                                                                                              |
|-----------------------------------------------------------------------------------------------------------------|
| Total Rooms<br>Bedrooms<br>Baths Full<br>Baths Half<br>Year Built<br>Type<br>Block Number<br>Listing #<br>Taxes |

## COMMENTS

BAYfront on West Shore Drive with Incredible Views! Adorable 4 bed Cape Cod style home on a 50\' x 150\' Oversized Lot! That is over 7,500 square feet on the Open Water. Live happily ever after in this functional and affordable home or stay a few summers until you design your forever home. Either way, one thing that will not change is your new address....West Shore for...

| PROPERTY FEATURES                               |                                                                       |                       |                                               |  |
|-------------------------------------------------|-----------------------------------------------------------------------|-----------------------|-----------------------------------------------|--|
| Exterior<br>Vinyl                               | OutsideFeatures<br>Boat Slip<br>Deck<br>Fenced Yard<br>Outside Shower | ParkingGarage<br>None | Basement<br>Crawl Space<br>Masonry Floor/Wall |  |
| Heating<br>Gas-Natural<br>Sewer<br>Public Sewer | Cooling<br>Wall Units                                                 | HotWater<br>Gas       | Water<br>Public                               |  |