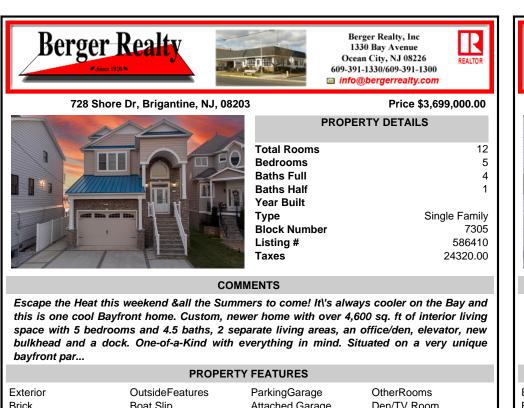

## COMMENTS

Escape the Heat this weekend &all the Summers to come! It's always cooler on the Bay and this is one cool Bayfront home. Custom, newer home with over 4,600 sq. ft of interior living space with 5 bedrooms and 4.5 baths, 2 separate living areas, an office/den, elevator, new bulkhead and a dock. One-of-a-Kind with everything in mind. Situated on a very unique bayfront par...