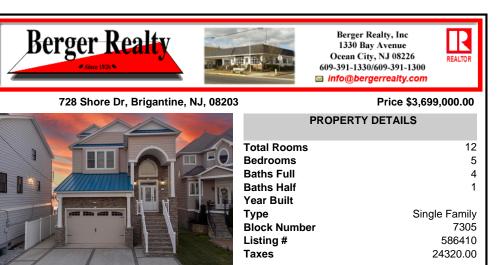

## COMMENTS

Escape the Heat this weekend &all the Summers to come! It's always cooler on the Bay and this is one cool Bayfront home. Custom, newer home with over 4,600 sq. ft of interior living space with 5 bedrooms and 4.5 baths, 2 separate living areas, an office/den, elevator, new bulkhead and a dock. One-of-a-Kind with everything in mind. Situated on a very unique bayfront par...