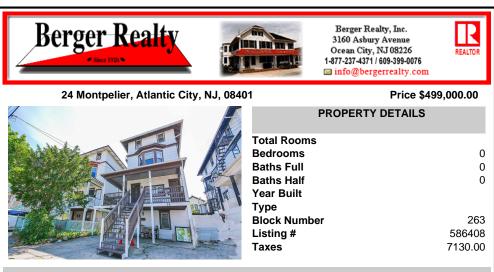

## COMMENTS

Location: Situated in the desirable Chelsea area, known for its amenities and accessibility [6]. Occupancy: All 4 units are currently occupied, indicating stable rental income potential [6]. Building Condition: Recently passed state inspection and features a new roof installed last year, ensuring reduced immediate maintenance costs [6]. Investment Potential: The combinatio ...