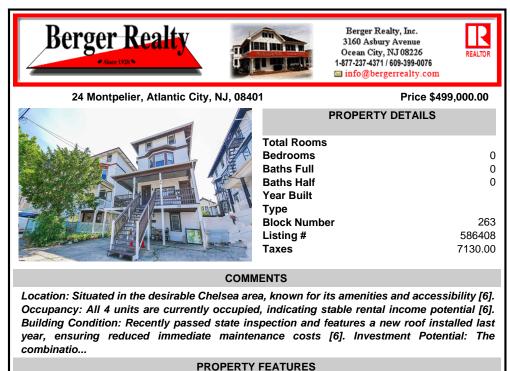

## COMMENTS

Location: Situated in the desirable Chelsea area, known for its amenities and accessibility [6]. Occupancy: All 4 units are currently occupied, indicating stable rental income potential [6]. Building Condition: Recently passed state inspection and features a new roof installed last year, ensuring reduced immediate maintenance costs [6]. Investment Potential: The combinatio ...