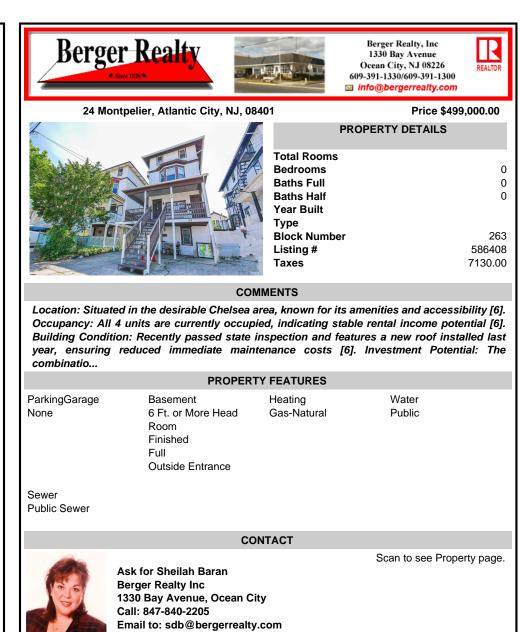

## COMMENTS

Location: Situated in the desirable Chelsea area, known for its amenities and accessibility [6]. Occupancy: All 4 units are currently occupied, indicating stable rental income potential [6]. Building Condition: Recently passed state inspection and features a new roof installed last year, ensuring reduced immediate maintenance costs [6]. Investment Potential: The combinatio ...

|                       | PROPERTY FEATURES                                                              |                        |                 |
|-----------------------|--------------------------------------------------------------------------------|------------------------|-----------------|
| ParkingGarage<br>None | Basement<br>6 Ft. or More Head<br>Room<br>Finished<br>Full<br>Outside Entrance | Heating<br>Gas-Natural | Water<br>Public |

Sewer Public Sewer

## CONTACT

Scan to see Property page.

Ask for Sheilah Baran Berger Realty Inc 1330 Bay Avenue, Ocean City Call: 847-840-2205 Email to: sdb@bergerrealty.com