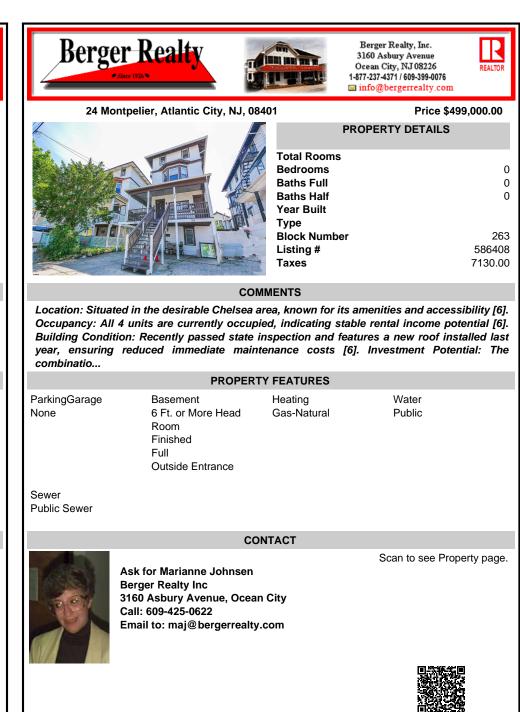

## COMMENTS

Location: Situated in the desirable Chelsea area, known for its amenities and accessibility [6]. Occupancy: All 4 units are currently occupied, indicating stable rental income potential [6]. Building Condition: Recently passed state inspection and features a new roof installed last year, ensuring reduced immediate maintenance costs [6]. Investment Potential: The combinatio...