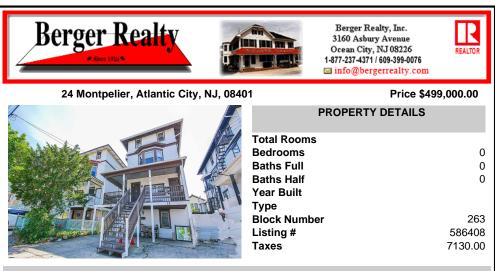

## COMMENTS

Location: Situated in the desirable Chelsea area, known for its amenities and accessibility [6]. Occupancy: All 4 units are currently occupied, indicating stable rental income potential [6]. Building Condition: Recently passed state inspection and features a new roof installed last year, ensuring reduced immediate maintenance costs [6]. Investment Potential: The combinatio...