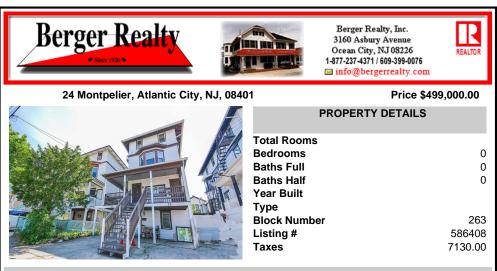

## COMMENTS

Location: Situated in the desirable Chelsea area, known for its amenities and accessibility [6]. Occupancy: All 4 units are currently occupied, indicating stable rental income potential [6]. Building Condition: Recently passed state inspection and features a new roof installed last year, ensuring reduced immediate maintenance costs [6]. Investment Potential: The combinatio ...

| ParkingGarage | Basement           |  |
|---------------|--------------------|--|
| None          | 6 Ft. or More Head |  |
|               | Room               |  |

Finished Full

**Outside Entrance** 

**PROPERTY FEATURES** Heating Gas-Natural

Water Public

Sewer Public Sewer

## CONTACT

Scan to see Property page.

Ask for Lauren Greiner **Berger Realty Inc** 3160 Asbury Avenue, Ocean City Call