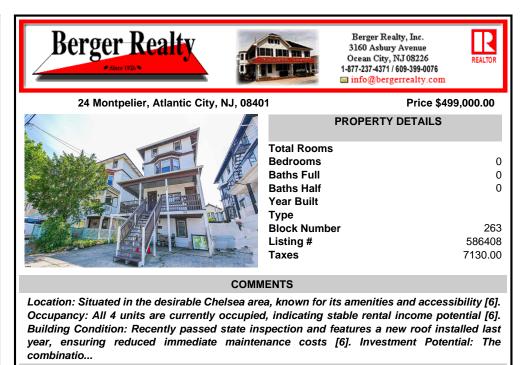

## COMMENTS

Location: Situated in the desirable Chelsea area, known for its amenities and accessibility [6]. Occupancy: All 4 units are currently occupied, indicating stable rental income potential [6]. Building Condition: Recently passed state inspection and features a new roof installed last year, ensuring reduced immediate maintenance costs [6]. Investment Potential: The combinatio ...