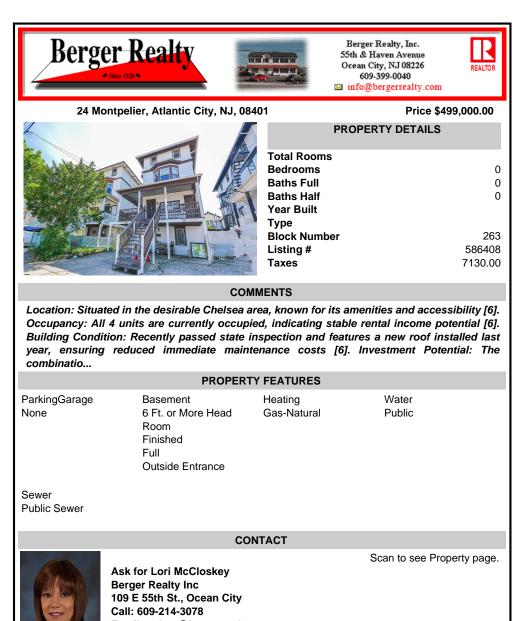

Location: Situated in the desirable Chelsea area, known for its amenities and accessibility [6]. Occupancy: All 4 units are currently occupied, indicating stable rental income potential [6]. Building Condition: Recently passed state inspection and features a new roof installed last year, ensuring reduced immediate maintenance costs [6]. Investment Potential: The combinatio ...

| PROPER             | TY FEATURES |        |
|--------------------|-------------|--------|
| Basement           | Heating     | Water  |
| 6 Ft. or More Head | Gas-Natural | Public |
| Room               |             |        |
| Finished           |             |        |
| Full               |             |        |
| Outside Entrance   |             |        |

Sewer Public Sewer

ParkingGarage

None

## CONTACT

Scan to see Property page.

Ask for Lori McCloskev Berger Realty Inc 109 E 55th St., Ocean City Call: 609-214-3078 Email to: lam@bergerrealty.com

Email to: lam@bergerrealty.com