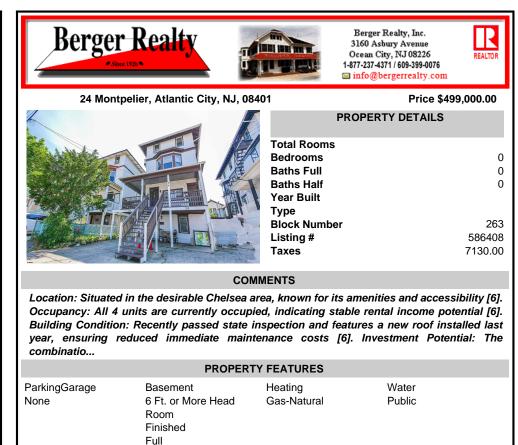

## COMMENTS

Location: Situated in the desirable Chelsea area, known for its amenities and accessibility [6]. Occupancy: All 4 units are currently occupied, indicating stable rental income potential [6]. Building Condition: Recently passed state inspection and features a new roof installed last year, ensuring reduced immediate maintenance costs [6]. Investment Potential: The combinatio ...

| PROPERTY FEATURES  |               |
|--------------------|---------------|
| Basement           | Heating       |
| 6 Ft. or More Head | d Gas-Natural |
| Room               |               |
| Finished           |               |
| Full               |               |

Sewer Public Sewer

ParkingGarage

None