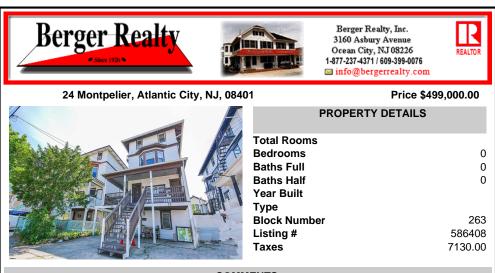

| PROPERTY FEATURES  |               |
|--------------------|---------------|
| Basement           | Heating       |
| 6 Ft. or More Head | d Gas-Natural |
| Room               |               |
| Finished           |               |
| Full               |               |

Sewer Public Sewer

ParkingGarage

None