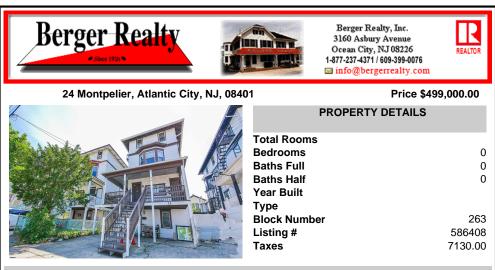

## COMMENTS

Location: Situated in the desirable Chelsea area, known for its amenities and accessibility [6]. Occupancy: All 4 units are currently occupied, indicating stable rental income potential [6]. Building Condition: Recently passed state inspection and features a new roof installed last year, ensuring reduced immediate maintenance costs [6]. Investment Potential: The combinatio ...

|             | PROPERTY | <b>FEATURES</b> |
|-------------|----------|-----------------|
| Basement    |          | Heating         |
| 6 Ft. or Mo | re Head  | Gas-Natural     |
| Room        |          |                 |
| Finished    |          |                 |
| Full        |          |                 |

Water Public

Sewer Public Sewer

ParkingGarage

None

## CONTACT

Scan to see Property