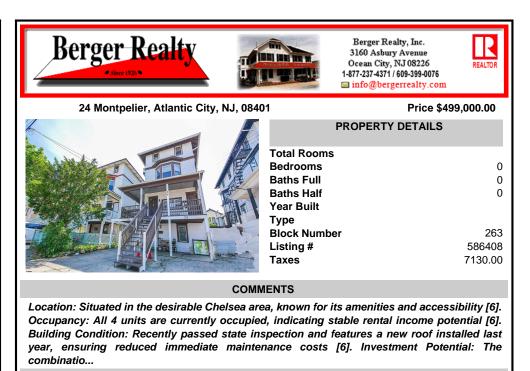

## COMMENTS

Location: Situated in the desirable Chelsea area, known for its amenities and accessibility [6]. Occupancy: All 4 units are currently occupied, indicating stable rental income potential [6]. Building Condition: Recently passed state inspection and features a new roof installed last year, ensuring reduced immediate maintenance costs [6]. Investment Potential: The combinatio ...