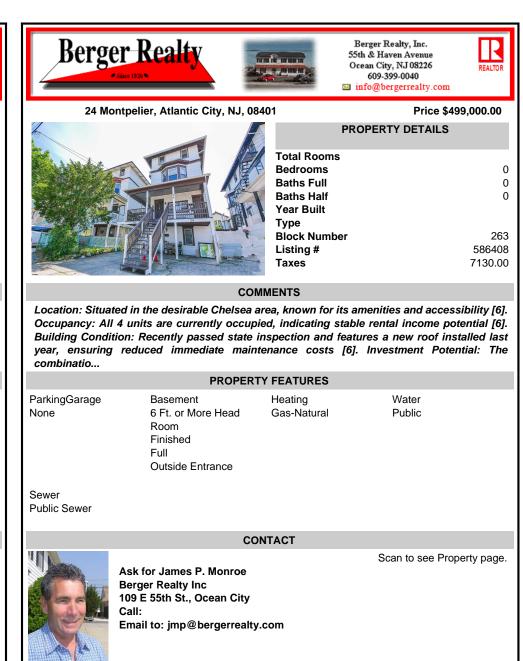

## COMMENTS

Location: Situated in the desirable Chelsea area, known for its amenities and accessibility [6]. Occupancy: All 4 units are currently occupied, indicating stable rental income potential [6]. Building Condition: Recently passed state inspection and features a new roof installed last year, ensuring reduced immediate maintenance costs [6]. Investment Potential: The combinatio...

| PROPERTY FEATURES  |             |  |
|--------------------|-------------|--|
| Basement           | Heating     |  |
| 6 Ft. or More Head | Gas-Natural |  |
| Room               |             |  |
| Finished           |             |  |
| Full               |             |  |
| Outside Entrance   |             |  |

Sewer Public Sewer

ParkingGarage

None

## CONTACT

Scan to see Property page.

Water

Public

Ask for James P. Monroe Berger Realty Inc 109 E 55th St., Ocean City Call: Email to: jmp@bergerrealty.com