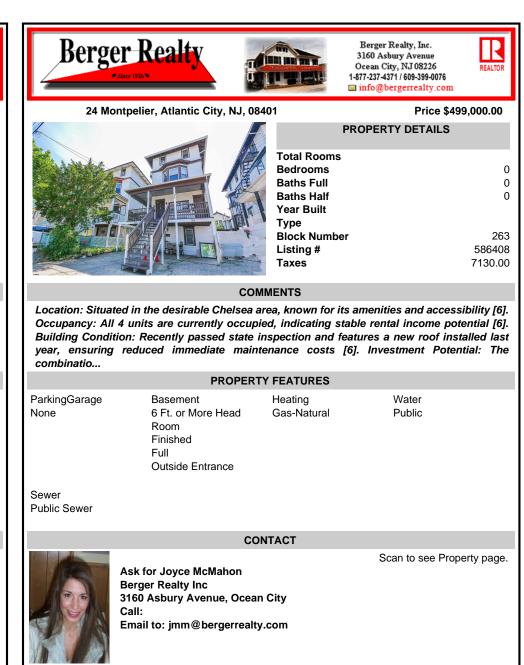

## COMMENTS

Location: Situated in the desirable Chelsea area, known for its amenities and accessibility [6]. Occupancy: All 4 units are currently occupied, indicating stable rental income potential [6]. Building Condition: Recently passed state inspection and features a new roof installed last year, ensuring reduced immediate maintenance costs [6]. Investment Potential: The combinatio...