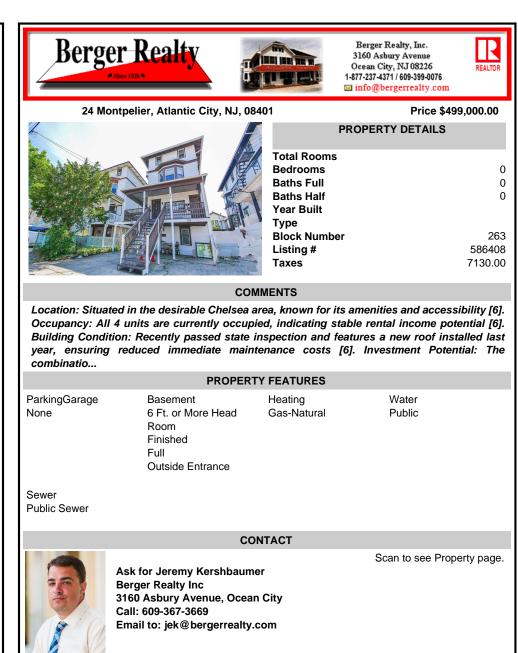

## COMMENTS

Location: Situated in the desirable Chelsea area, known for its amenities and accessibility [6]. Occupancy: All 4 units are currently occupied, indicating stable rental income potential [6]. Building Condition: Recently passed state inspection and features a new roof installed last year, ensuring reduced immediate maintenance costs [6]. Investment Potential: The combinatio ...

|              | PROPERTY FEATURES  |
|--------------|--------------------|
| Basement     | Heating            |
| 6 Ft. or Mor | e Head Gas-Natural |
| Room         |                    |

**Outside Entrance** 

Finished

Full

Heating Gas-Natural

Water Public

Sewer Public Sewer

ParkingGarage

None

## CONTACT

Scan to see Property page.

Ask for Jeremy Kershbaumer Berger Realty Inc 3160 Asbury Avenue, Ocean City Call: 609-367-3669 Email to: jek@bergerrealty.com