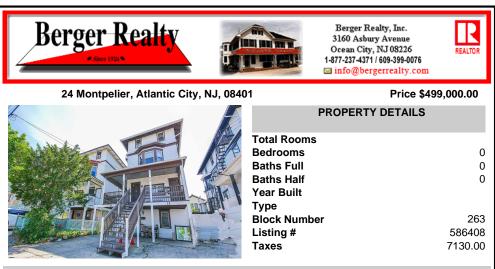

## COMMENTS

Location: Situated in the desirable Chelsea area, known for its amenities and accessibility [6]. Occupancy: All 4 units are currently occupied, indicating stable rental income potential [6]. Building Condition: Recently passed state inspection and features a new roof installed last year, ensuring reduced immediate maintenance costs [6]. Investment Potential: The combinatio ...