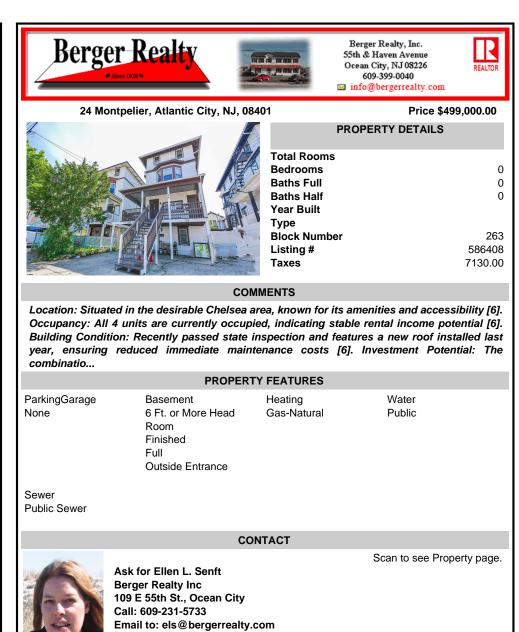

Location: Situated in the desirable Chelsea area, known for its amenities and accessibility [6]. Occupancy: All 4 units are currently occupied, indicating stable rental income potential [6]. Building Condition: Recently passed state inspection and features a new roof installed last year, ensuring reduced immediate maintenance costs [6]. Investment Potential: The combinatio ...

|                       | PROPERTY FEATURES                                                              |                        |                 |
|-----------------------|--------------------------------------------------------------------------------|------------------------|-----------------|
| ParkingGarage<br>None | Basement<br>6 Ft. or More Head<br>Room<br>Finished<br>Full<br>Outside Entrance | Heating<br>Gas-Natural | Water<br>Public |

Sewer Public Sewer

## CONTACT

Scan to see Property page.

Ask for Ellen L. Senft Berger Realty Inc 109 E 55th St., Ocean City Call: 609-231-5733 Email to: els@bergerrealty.com