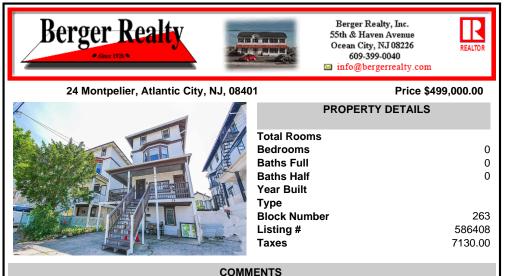

Location: Situated in the desirable Chelsea area, known for its amenities and accessibility [6]. Occupancy: All 4 units are currently occupied, indicating stable rental income potential [6]. Building Condition: Recently passed state inspection and features a new roof installed last year, ensuring reduced immediate maintenance costs [6]. Investment Potential: The combinatio ...