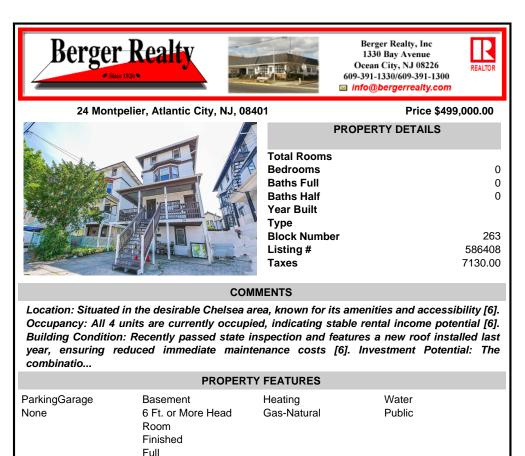

## COMMENTS

Location: Situated in the desirable Chelsea area, known for its amenities and accessibility [6]. Occupancy: All 4 units are currently occupied, indicating stable rental income potential [6]. Building Condition: Recently passed state inspection and features a new roof installed last year, ensuring reduced immediate maintenance costs [6]. Investment Potential: The combinatio ...