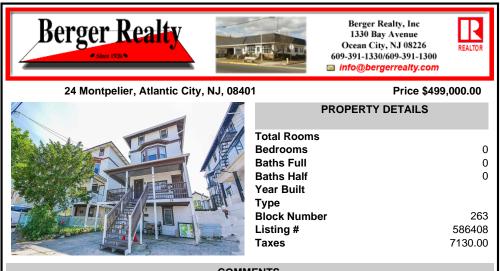

## COMMENTS

Location: Situated in the desirable Chelsea area, known for its amenities and accessibility [6]. Occupancy: All 4 units are currently occupied, indicating stable rental income potential [6]. Building Condition: Recently passed state inspection and features a new roof installed last year, ensuring reduced immediate maintenance costs [6]. Investment Potential: The combinatio ...