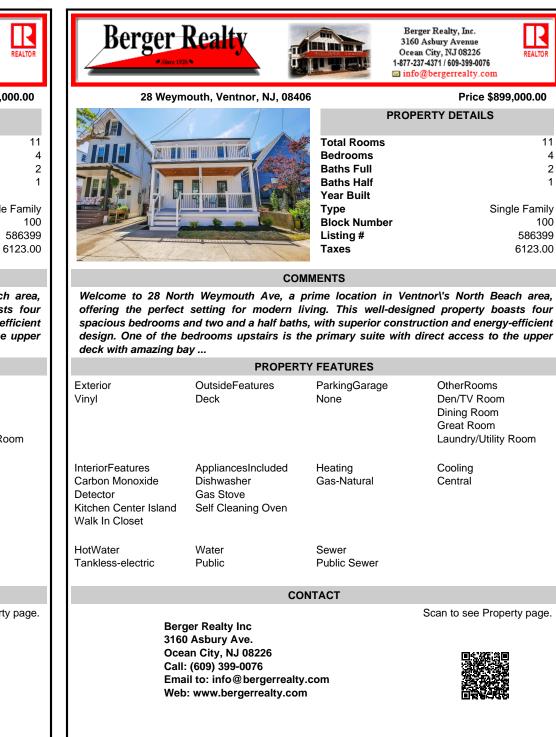

## COMMENTS

Block Number

Listing #

Taxes

Welcome to 28 North Weymouth Ave, a prime location in Ventnor\'s North Beach area, offering the perfect setting for modern living. This well-designed property boasts four spacious bedrooms and two and a half baths, with superior construction and energy-efficient design. One of the bedrooms upstairs is the primary suite with direct access to the upper deck with amazing bay ...

|         | PROPERTY FEATURES                                                                          |                                                                     |                        |                                                                                |
|---------|--------------------------------------------------------------------------------------------|---------------------------------------------------------------------|------------------------|--------------------------------------------------------------------------------|
|         | Exterior<br>Vinyl                                                                          | OutsideFeatures<br>Deck                                             | ParkingGarage<br>None  | OtherRooms<br>Den/TV Room<br>Dining Room<br>Great Room<br>Laundry/Utility Room |
|         | InteriorFeatures<br>Carbon Monoxide<br>Detector<br>Kitchen Center Island<br>Walk In Closet | AppliancesIncluded<br>Dishwasher<br>Gas Stove<br>Self Cleaning Oven | Heating<br>Gas-Natural | Cooling<br>Central                                                             |
|         | HotWater<br>Tankless-electric                                                              | Water<br>Public                                                     | Sewer<br>Public Sewer  |                                                                                |
| CONTACT |                                                                                            |                                                                     |                        |                                                                                |
|         | Berg<br>3160<br>Ocea<br>Call:<br>Emai<br>Web:                                              | Scan to see Property page                                           |                        |                                                                                |

11

4

2

1