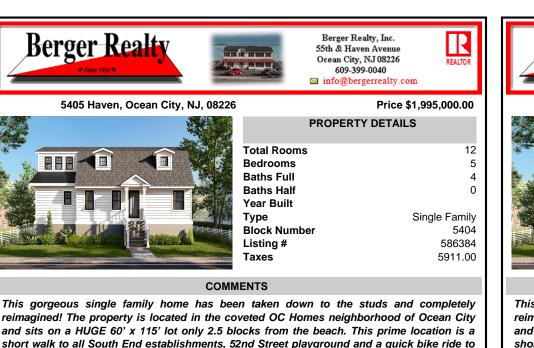

reimagined! The property is located in the covered OC Homes heighborhood of Ocean City and sits on a HUGE 60' x 115' lot only 2.5 blocks from the beach. This prime location is a short walk to all South End establishments, 52nd Street playground and a quick bike ride to Corson\'s Inlet Stat... PROPERTY FEATURES