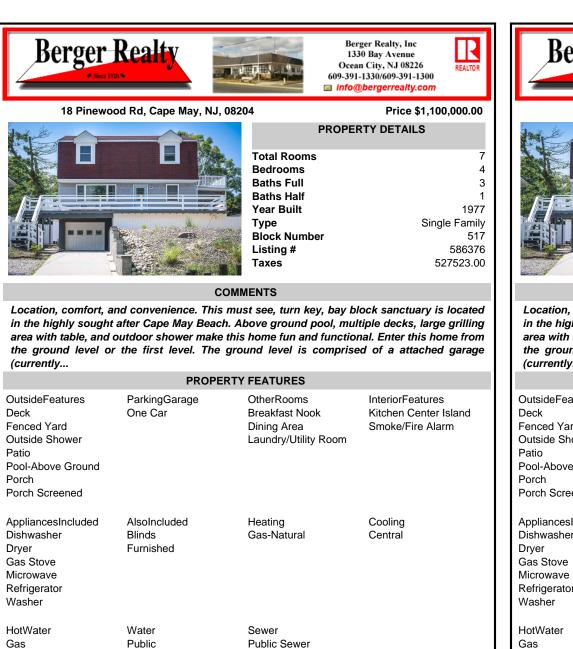

18 Pinewood Rd, Cape May, NJ, 08204

Image: Comparison of the state of

| PROPERTY     | DETAILS       |
|--------------|---------------|
| Total Rooms  | 7             |
| Bedrooms     | 4             |
| Baths Full   | 3             |
| Baths Half   | 1             |
| Year Built   | 1977          |
| Туре         | Single Family |
| Block Number | 517           |
| Listing #    | 586376        |
| Taxes        | 527523.00     |
|              |               |

前的城市

COMMENTS

Location, comfort, and convenience. This must see, turn key, bay block sanctuary is located in the highly sought after Cape May Beach. Above ground pool, multiple decks, large grilling area with table, and outdoor shower make this home fun and functional. Enter this home from the ground level or the first level. The ground level is comprised of a attached garage (currently...