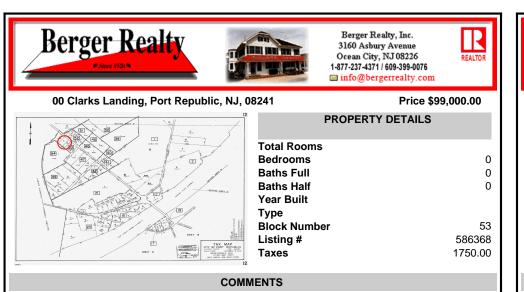

Port Republic - Great location and a rare find! 2 contiguous lots on Clarks Landing Road. Lots equal 1.43 acres. Lot #4 - 160 ft. frontage. Lot #12 - 80 ft. frontage. Depth is 260ft. Wooded, All approvals including Pinelands, Zoning solely the responsibility of the buyer. Great opportunity for builder/investor or homeowner....

### COMMENTS

Port Republic - Great location and a rare find! 2 contiguous lots on Clarks Landing Road. Lots equal 1.43 acres. Lot #4 - 160 ft. frontage. Lot #12 - 80 ft. frontage. Depth is 260ft. Wooded, All approvals including Pinelands, Zoning solely the responsibility of the buyer. Great opportunity for builder/investor or homeowner....