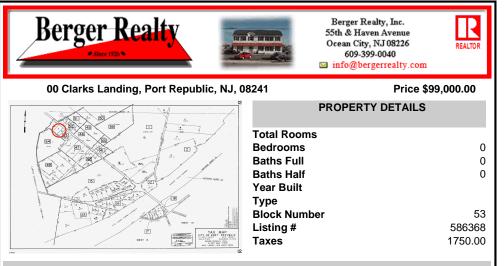

## COMMENTS

Port Republic - Great location and a rare find! 2 contiguous lots on Clarks Landing Road. Lots equal 1.43 acres. Lot #4 - 160 ft. frontage. Lot #12 - 80 ft. frontage. Depth is 260ft. Wooded, All approvals including Pinelands, Zoning solely the responsibility of the buyer. Great opportunity for builder/investor or homeowner....