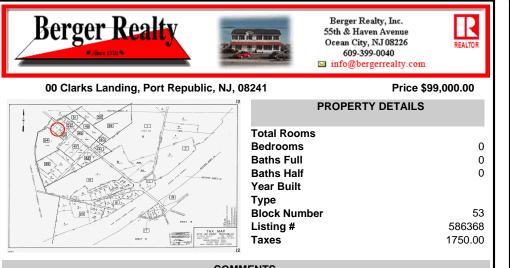

# COMMENTS

Port Republic - Great location and a rare find! 2 contiguous lots on Clarks Landing Road. Lots equal 1.43 acres. Lot #4 - 160 ft. frontage. Lot #12 - 80 ft. frontage. Depth is 260ft. Wooded, All approvals including Pinelands, Zoning solely the responsibility of the buyer. Great opportunity for builder/investor or homeowner....