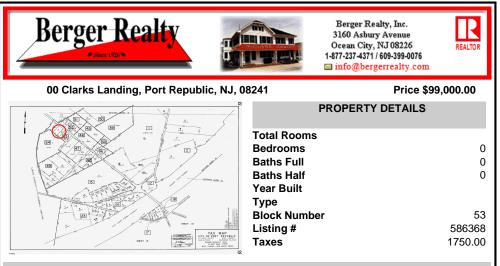

Port Republic - Great location and a rare find! 2 contiguous lots on Clarks Landing Road. Lots equal 1.43 acres. Lot #4 - 160 ft. frontage. Lot #12 - 80 ft. frontage. Depth is 260ft. Wooded, All approvals including Pinelands, Zoning solely the responsibility of the buyer. Great opportunity for builder/investor or homeowner....