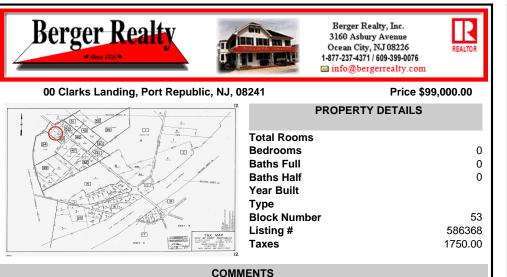

## COMMENTS

Port Republic - Great location and a rare find! 2 contiguous lots on Clarks Landing Road. Lots equal 1.43 acres. Lot #4 - 160 ft. frontage. Lot #12 - 80 ft. frontage. Depth is 260ft. Wooded, All approvals including Pinelands, Zoning solely the responsibility of the buyer. Great opportunity for builder/investor or homeowner....