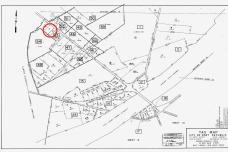

# COMMENTS

Port Republic - Great location and a rare find! 2 contiguous lots on Clarks Landing Road. Lots equal 1.43 acres. Lot #4 - 160 ft. frontage. Lot #12 - 80 ft. frontage. Depth is 260ft. Wooded, All approvals including Pinelands, Zoning solely the responsibility of the buyer. Great opportunity for builder/investor or homeowner....