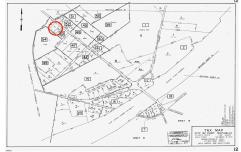

# **COMMENTS**

Port Republic - Great location and a rare find! 2 contiguous lots on Clarks Landing Road. Lots equal 1.43 acres. Lot #4 - 160 ft. frontage. Lot #12 - 80 ft. frontage. Depth is 260ft. Wooded, All approvals including Pinelands, Zoning solely the responsibility of the buyer. Great opportunity for builder/investor or homeowner....