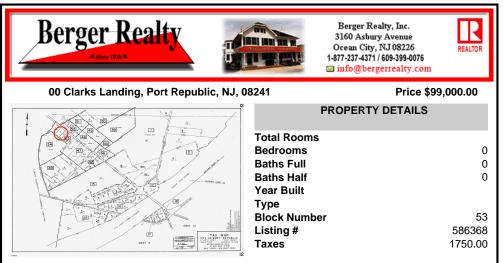

Port Republic - Great location and a rare find! 2 contiguous lots on Clarks Landing Road. Lots equal 1.43 acres. Lot #4 - 160 ft. frontage. Lot #12 - 80 ft. frontage. Depth is 260ft. Wooded, All approvals including Pinelands, Zoning solely the responsibility of the buyer. Great opportunity for builder/investor or homeowner....

# COMMENTS

Port Republic - Great location and a rare find! 2 contiguous lots on Clarks Landing Road. Lots equal 1.43 acres. Lot #4 - 160 ft. frontage. Lot #12 - 80 ft. frontage. Depth is 260ft. Wooded, All approvals including Pinelands, Zoning solely the responsibility of the buyer. Great opportunity for builder/investor or homeowner....