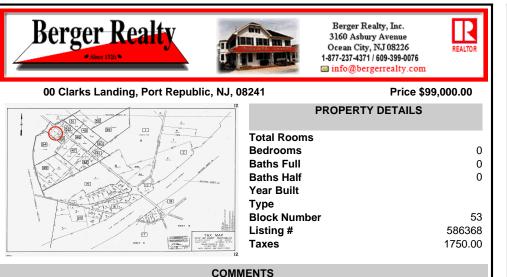

Port Republic - Great location and a rare find! 2 contiguous lots on Clarks Landing Road. Lots equal 1.43 acres. Lot #4 - 160 ft. frontage. Lot #12 - 80 ft. frontage. Depth is 260ft. Wooded, All approvals including Pinelands, Zoning solely the responsibility of the buyer. Great opportunity for builder/investor or homeowner....

# COMMENTS

Port Republic - Great location and a rare find! 2 contiguous lots on Clarks Landing Road. Lots equal 1.43 acres. Lot #4 - 160 ft. frontage. Lot #12 - 80 ft. frontage. Depth is 260ft. Wooded, All approvals including Pinelands, Zoning solely the responsibility of the buyer. Great opportunity for builder/investor or homeowner....