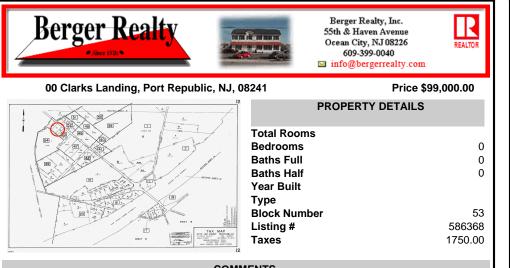

COMMENTS

Port Republic - Great location and a rare find! 2 contiguous lots on Clarks Landing Road. Lots equal 1.43 acres. Lot #4 - 160 ft. frontage. Lot #12 - 80 ft. frontage. Depth is 260ft. Wooded, All approvals including Pinelands, Zoning solely the responsibility of the buyer. Great opportunity for builder/investor or homeowner....