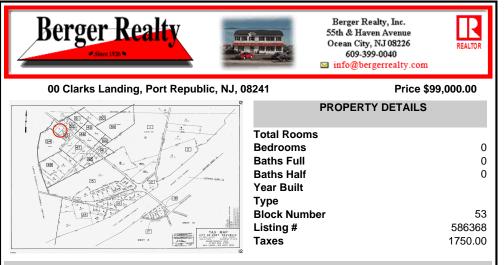

## COMMENTS

Port Republic - Great location and a rare find! 2 contiguous lots on Clarks Landing Road. Lots equal 1.43 acres. Lot #4 - 160 ft. frontage. Lot #12 - 80 ft. frontage. Depth is 260ft. Wooded, All approvals including Pinelands, Zoning solely the responsibility of the buyer. Great opportunity for builder/investor or homeowner....