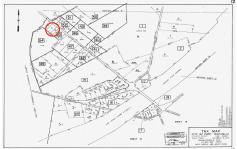

## **COMMENTS**

Port Republic - Great location and a rare find! 2 contiguous lots on Clarks Landing Road. Lots equal 1.43 acres. Lot #4 - 160 ft. frontage. Lot #12 - 80 ft. frontage. Depth is 260ft. Wooded, All approvals including Pinelands, Zoning solely the responsibility of the buyer. Great opportunity for builder/investor or homeowner....

# COMMENTS

Port Republic - Great location and a rare find! 2 contiguous lots on Clarks Landing Road. Lots equal 1.43 acres. Lot #4 - 160 ft. frontage. Lot #12 - 80 ft. frontage. Depth is 260ft. Wooded, All approvals including Pinelands, Zoning solely the responsibility of the buyer. Great opportunity for builder/investor or homeowner....