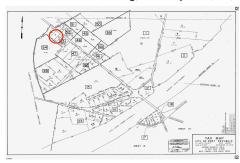

## **COMMENTS**

Port Republic - Great location and a rare find! 2 contiguous lots on Clarks Landing Road. Lots equal 1.43 acres. Lot #4 - 160 ft. frontage. Lot #12 - 80 ft. frontage. Depth is 260ft. Wooded, All approvals including Pinelands, Zoning solely the responsibility of the buyer. Great opportunity for builder/investor or homeowner....

# COMMENTS

Port Republic - Great location and a rare find! 2 contiguous lots on Clarks Landing Road. Lots equal 1.43 acres. Lot #4 - 160 ft. frontage. Lot #12 - 80 ft. frontage. Depth is 260ft. Wooded, All approvals including Pinelands, Zoning solely the responsibility of the buyer. Great opportunity for builder/investor or homeowner....