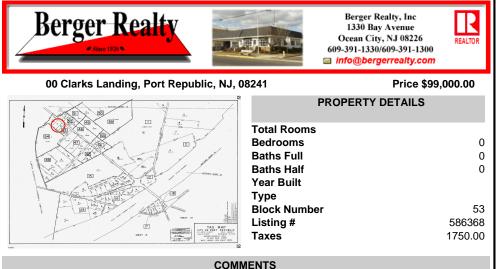

## CONTACT

Scan to see Property page.

Ask for Louis Paone **Berger Realty Inc** 1330 Bay Avenue, Ocean City Call: Email to: lsp@bergerrealty.com

Port Republic - Great location and a rare find! 2 contiguous lots on Clarks Landing Road. Lots equal 1.43 acres. Lot #4 - 160 ft. frontage. Lot #12 - 80 ft. frontage. Depth is 260ft. Wooded, All approvals including Pinelands, Zoning solely the responsibility of the buyer. Great opportunity for builder/investor or homeowner....