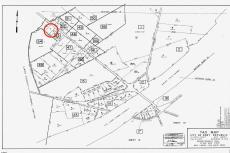

## **COMMENTS**

Port Republic - Great location and a rare find! 2 contiguous lots on Clarks Landing Road. Lots equal 1.43 acres. Lot #4 - 160 ft. frontage. Lot #12 - 80 ft. frontage. Depth is 260ft. Wooded, All approvals including Pinelands, Zoning solely the responsibility of the buyer. Great opportunity for builder/investor or homeowner....

# COMMENTS

Port Republic - Great location and a rare find! 2 contiguous lots on Clarks Landing Road. Lots equal 1.43 acres. Lot #4 - 160 ft. frontage. Lot #12 - 80 ft. frontage. Depth is 260ft. Wooded, All approvals including Pinelands, Zoning solely the responsibility of the buyer. Great opportunity for builder/investor or homeowner....