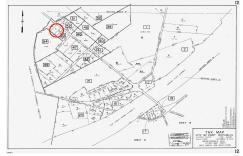

## **COMMENTS**

Port Republic - Great location and a rare find! 2 contiguous lots on Clarks Landing Road. Lots equal 1.43 acres. Lot #4 - 160 ft. frontage. Lot #12 - 80 ft. frontage. Depth is 260ft. Wooded, All approvals including Pinelands, Zoning solely the responsibility of the buyer. Great opportunity for builder/investor or homeowner....

# COMMENTS

Port Republic - Great location and a rare find! 2 contiguous lots on Clarks Landing Road. Lots equal 1.43 acres. Lot #4 - 160 ft. frontage. Lot #12 - 80 ft. frontage. Depth is 260ft. Wooded, All approvals including Pinelands, Zoning solely the responsibility of the buyer. Great opportunity for builder/investor or homeowner....