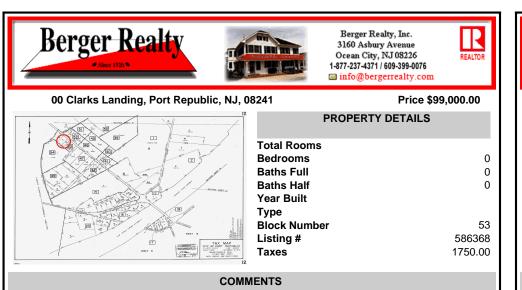

# COMMENTS

Port Republic - Great location and a rare find! 2 contiguous lots on Clarks Landing Road. Lots equal 1.43 acres. Lot #4 - 160 ft. frontage. Lot #12 - 80 ft. frontage. Depth is 260ft. Wooded, All approvals including Pinelands, Zoning solely the responsibility of the buyer. Great opportunity for builder/investor or homeowner....