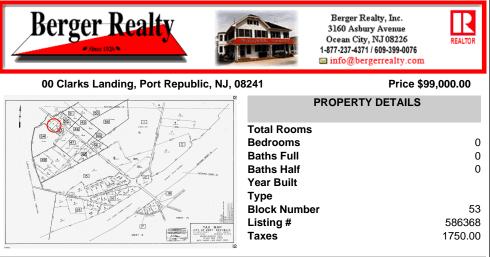

Port Republic - Great location and a rare find! 2 contiguous lots on Clarks Landing Road. Lots equal 1.43 acres. Lot #4 - 160 ft. frontage. Lot #12 - 80 ft. frontage. Depth is 260ft. Wooded, All approvals including Pinelands, Zoning solely the responsibility of the buyer. Great opportunity for builder/investor or homeowner....