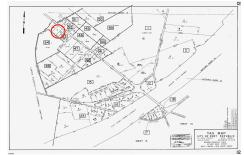

Price \$99,000.00

00 Clarks Landing, Port Republic, NJ, 08241

# PROPERTY DETAILS

| Total Rooms  |         |
|--------------|---------|
| Bedrooms     | 0       |
| Baths Full   | 0       |
| Baths Half   | 0       |
| Year Built   |         |
| Туре         |         |
| Block Number | 53      |
| Listing #    | 586368  |
| Taxes        | 1750.00 |

# COMMENTS

Port Republic - Great location and a rare find! 2 contiguous lots on Clarks Landing Road. Lots equal 1.43 acres. Lot #4 - 160 ft. frontage. Lot #12 - 80 ft. frontage. Depth is 260ft. Wooded, All approvals including Pinelands, Zoning solely the responsibility of the buyer. Great opportunity for builder/investor or homeowner....