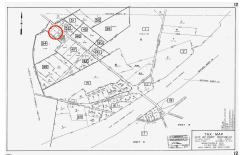

# 00 Clarks Landing, Port Republic, NJ, 08241

#### Price \$99,000.00

| PROPERTY DETAIL | .5      |
|-----------------|---------|
| Total Rooms     |         |
| Bedrooms        | 0       |
| Baths Full      | 0       |
| Baths Half      | 0       |
| Year Built      |         |
| Туре            |         |
| Block Number    | 53      |
| Listing #       | 586368  |
| Taxes           | 1750.00 |

# **COMMENTS**

Port Republic - Great location and a rare find! 2 contiguous lots on Clarks Landing Road. Lots equal 1.43 acres. Lot #4 - 160 ft. frontage. Lot #12 - 80 ft. frontage. Depth is 260ft. Wooded, All approvals including Pinelands, Zoning solely the responsibility of the buyer. Great opportunity for builder/investor or homeowner....