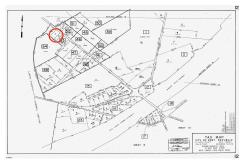

# COMMENTS

Port Republic - Great location and a rare find! 2 contiguous lots on Clarks Landing Road. Lots equal 1.43 acres. Lot #4 - 160 ft. frontage. Lot #12 - 80 ft. frontage. Depth is 260ft. Wooded, All approvals including Pinelands, Zoning solely the responsibility of the buyer. Great opportunity for builder/investor or homeowner....

# **PROPERTY FEATURES**