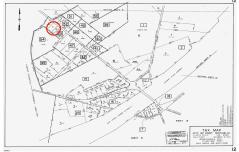

# **COMMENTS**

Port Republic - Great location and a rare find! 2 contiguous lots on Clarks Landing Road. Lots equal 1.43 acres. Lot #4 - 160 ft. frontage. Lot #12 - 80 ft. frontage. Depth is 260ft. Wooded, All approvals including Pinelands, Zoning solely the responsibility of the buyer. Great opportunity for builder/investor or homeowner....

# **PROPERTY FEATURES**