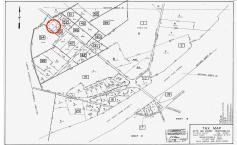

## **COMMENTS**

Port Republic - Great location and a rare find! 2 contiguous lots on Clarks Landing Road. Lots equal 1.43 acres. Lot #4 - 160 ft. frontage. Lot #12 - 80 ft. frontage. Depth is 260ft. Wooded, All approvals including Pinelands, Zoning solely the responsibility of the buyer. Great opportunity for builder/investor or homeowner....

# COMMENTS

Port Republic - Great location and a rare find! 2 contiguous lots on Clarks Landing Road. Lots equal 1.43 acres. Lot #4 - 160 ft. frontage. Lot #12 - 80 ft. frontage. Depth is 260ft. Wooded, All approvals including Pinelands, Zoning solely the responsibility of the buyer. Great opportunity for builder/investor or homeowner....