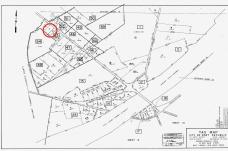

## **COMMENTS**

Port Republic - Great location and a rare find! 2 contiguous lots on Clarks Landing Road. Lots equal 1.43 acres. Lot #4 - 160 ft. frontage. Lot #12 - 80 ft. frontage. Depth is 260ft. Wooded, All approvals including Pinelands, Zoning solely the responsibility of the buyer. Great opportunity for builder/investor or homeowner....

# COMMENTS

Port Republic - Great location and a rare find! 2 contiguous lots on Clarks Landing Road. Lots equal 1.43 acres. Lot #4 - 160 ft. frontage. Lot #12 - 80 ft. frontage. Depth is 260ft. Wooded, All approvals including Pinelands, Zoning solely the responsibility of the buyer. Great opportunity for builder/investor or homeowner....