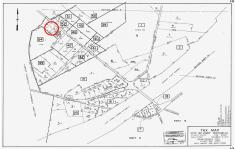

## **COMMENTS**

Port Republic - Great location and a rare find! 2 contiguous lots on Clarks Landing Road. Lots equal 1.43 acres. Lot #4 - 160 ft. frontage. Lot #12 - 80 ft. frontage. Depth is 260ft. Wooded, All approvals including Pinelands, Zoning solely the responsibility of the buyer. Great opportunity for builder/investor or homeowner....