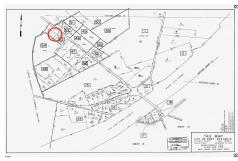

# COMMENTS

Port Republic - Great location and a rare find! 2 contiguous lots on Clarks Landing Road. Lots equal 1.43 acres. Lot #4 - 160 ft. frontage. Lot #12 - 80 ft. frontage. Depth is 260ft. Wooded, All approvals including Pinelands, Zoning solely the responsibility of the buyer. Great opportunity for builder/investor or homeowner....