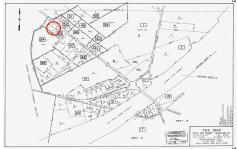

## **COMMENTS**

Port Republic - Great location and a rare find! 2 contiguous lots on Clarks Landing Road. Lots equal 1.43 acres. Lot #4 - 160 ft. frontage. Lot #12 - 80 ft. frontage. Depth is 260ft. Wooded, All approvals including Pinelands, Zoning solely the responsibility of the buyer. Great opportunity for builder/investor or homeowner....

# COMMENTS

Port Republic - Great location and a rare find! 2 contiguous lots on Clarks Landing Road. Lots equal 1.43 acres. Lot #4 - 160 ft. frontage. Lot #12 - 80 ft. frontage. Depth is 260ft. Wooded, All approvals including Pinelands, Zoning solely the responsibility of the buyer. Great opportunity for builder/investor or homeowner....