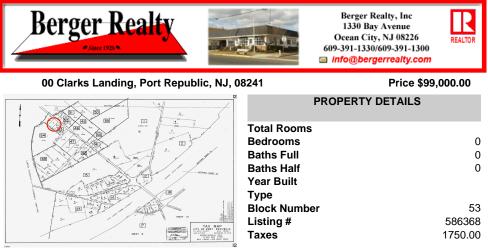

Port Republic - Great location and a rare find! 2 contiguous lots on Clarks Landing Road. Lots equal 1.43 acres. Lot #4 - 160 ft. frontage. Lot #12 - 80 ft. frontage. Depth is 260ft. Wooded, All approvals including Pinelands, Zoning solely the responsibility of the buyer. Great opportunity for builder/investor or homeowner....