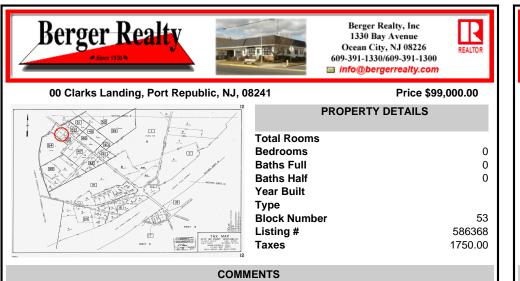

# COMMENTS

Port Republic - Great location and a rare find! 2 contiguous lots on Clarks Landing Road. Lots equal 1.43 acres. Lot #4 - 160 ft. frontage. Lot #12 - 80 ft. frontage. Depth is 260ft. Wooded, All approvals including Pinelands, Zoning solely the responsibility of the buyer. Great opportunity for builder/investor or homeowner....