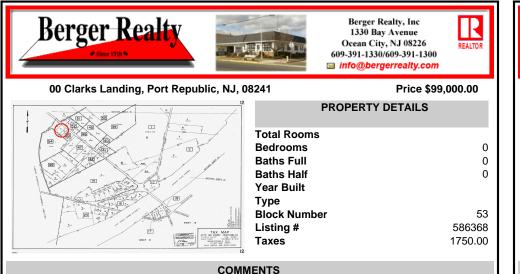

Port Republic - Great location and a rare find! 2 contiguous lots on Clarks Landing Road. Lots equal 1.43 acres. Lot #4 - 160 ft. frontage. Lot #12 - 80 ft. frontage. Depth is 260ft. Wooded, All approvals including Pinelands, Zoning solely the responsibility of the buyer. Great opportunity for builder/investor or homeowner....