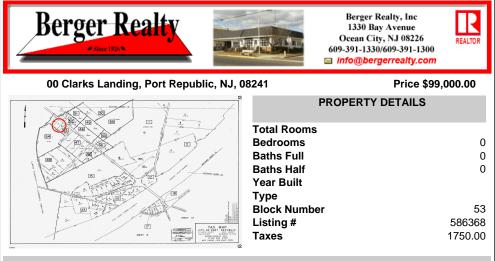

## CONTACT

Scan to see Property page.

Ask for Donna M. Drohan Berger Realty Inc 1330 Bay Avenue, Ocean City Call: Email to: dmd@bergerrealty.com

COMMENTS

Port Republic - Great location and a rare find! 2 contiguous lots on Clarks Landing Road. Lots equal 1.43 acres. Lot #4 - 160 ft. frontage. Lot #12 - 80 ft. frontage. Depth is 260ft. Wooded, All approvals including Pinelands, Zoning solely the responsibility of the buyer. Great opportunity for builder/investor or homeowner....