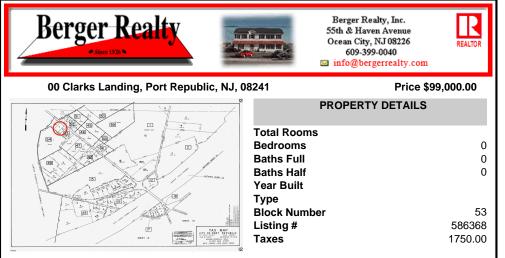

### COMMENTS

Port Republic - Great location and a rare find! 2 contiguous lots on Clarks Landing Road. Lots equal 1.43 acres. Lot #4 - 160 ft. frontage. Lot #12 - 80 ft. frontage. Depth is 260ft. Wooded, All approvals including Pinelands, Zoning solely the responsibility of the buyer. Great opportunity for builder/investor or homeowner....