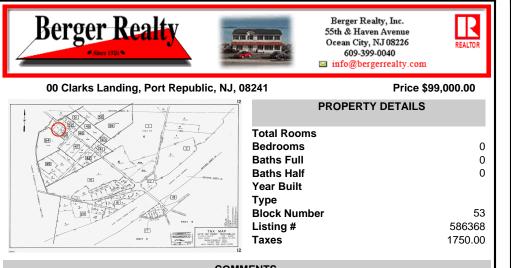

COMMENTS

Port Republic - Great location and a rare find! 2 contiguous lots on Clarks Landing Road. Lots equal 1.43 acres. Lot #4 - 160 ft. frontage. Lot #12 - 80 ft. frontage. Depth is 260ft. Wooded, All approvals including Pinelands, Zoning solely the responsibility of the buyer. Great opportunity for builder/investor or homeowner....