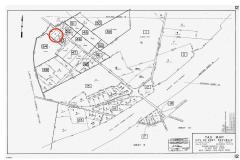

PROPERTY DETAILS

00 Clarks Landing, Port Republic, NJ, 08241

Price \$99,000.00

| Total Rooms  |         |
|--------------|---------|
| Bedrooms     | 0       |
| Baths Full   | 0       |
| Baths Half   | 0       |
| Year Built   |         |
| Туре         |         |
| Block Number | 53      |
| Listing #    | 586368  |
| Taxes        | 1750.00 |

# COMMENTS

Port Republic - Great location and a rare find! 2 contiguous lots on Clarks Landing Road. Lots equal 1.43 acres. Lot #4 - 160 ft. frontage. Lot #12 - 80 ft. frontage. Depth is 260ft. Wooded, All approvals including Pinelands, Zoning solely the responsibility of the buyer. Great opportunity for builder/investor or homeowner....