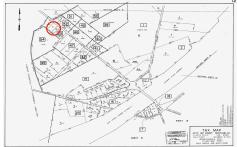

Berger Realty, Inc 1330 Bay Avenue Ocean City, NJ 08226 609-391-1330/609-391-1300 info@bergerrealty.com

00 Clarks Landing, Port Republic, NJ, 08241

Price \$99,000.00

|    | PROPERTY DETAILS |         |
|----|------------------|---------|
|    | Total Rooms      |         |
| 7, | Bedrooms         | 0       |
|    | Baths Full       | 0       |
|    | Baths Half       | 0       |
|    | Year Built       |         |
|    | Туре             |         |
|    | Block Number     | 53      |
|    | Listing #        | 586368  |
|    | Taxes            | 1750.00 |

## **COMMENTS**

Port Republic - Great location and a rare find! 2 contiguous lots on Clarks Landing Road. Lots equal 1.43 acres. Lot #4 - 160 ft. frontage. Lot #12 - 80 ft. frontage. Depth is 260ft. Wooded, All approvals including Pinelands, Zoning solely the responsibility of the buyer. Great opportunity for builder/investor or homeowner....