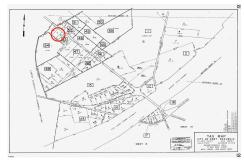

### COMMENTS

Port Republic - Great location and a rare find! 2 contiguous lots on Clarks Landing Road. Lots equal 1.43 acres. Lot #4 - 160 ft. frontage. Lot #12 - 80 ft. frontage. Depth is 260ft. Wooded, All approvals including Pinelands, Zoning solely the responsibility of the buyer. Great opportunity for builder/investor or homeowner....