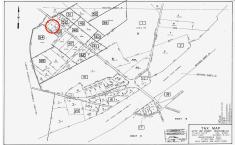

### **COMMENTS**

Port Republic - Great location and a rare find! 2 contiguous lots on Clarks Landing Road. Lots equal 1.43 acres. Lot #4 - 160 ft. frontage. Lot #12 - 80 ft. frontage. Depth is 260ft. Wooded, All approvals including Pinelands, Zoning solely the responsibility of the buyer. Great opportunity for builder/investor or homeowner....