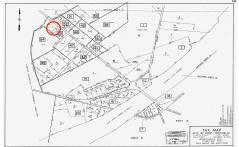

## **COMMENTS**

Port Republic - Great location and a rare find! 2 contiguous lots on Clarks Landing Road. Lots equal 1.43 acres. Lot #4 - 160 ft. frontage. Lot #12 - 80 ft. frontage. Depth is 260ft. Wooded, All approvals including Pinelands, Zoning solely the responsibility of the buyer. Great opportunity for builder/investor or homeowner....