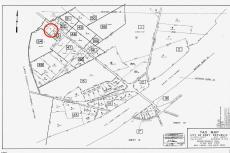

# **COMMENTS**

Port Republic - Great location and a rare find! 2 contiguous lots on Clarks Landing Road. Lots equal 1.43 acres. Lot #4 - 160 ft. frontage. Lot #12 - 80 ft. frontage. Depth is 260ft. Wooded, All approvals including Pinelands, Zoning solely the responsibility of the buyer. Great opportunity for builder/investor or homeowner....